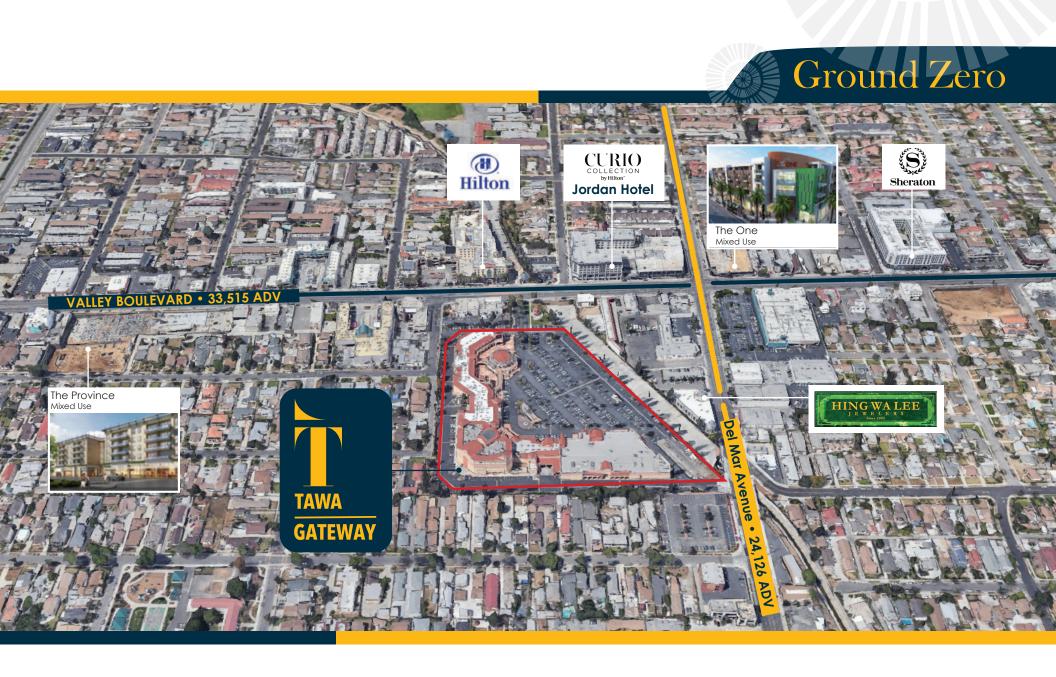

# Tawa Gateway / Valley and Del Mar continues to be at Ground Zero with two major jewelry stores...

Brands under Chong Hing Jewelers includes, but not limited to:

Brands under Hing Wa Lee Jewelers includes, but not limited to: