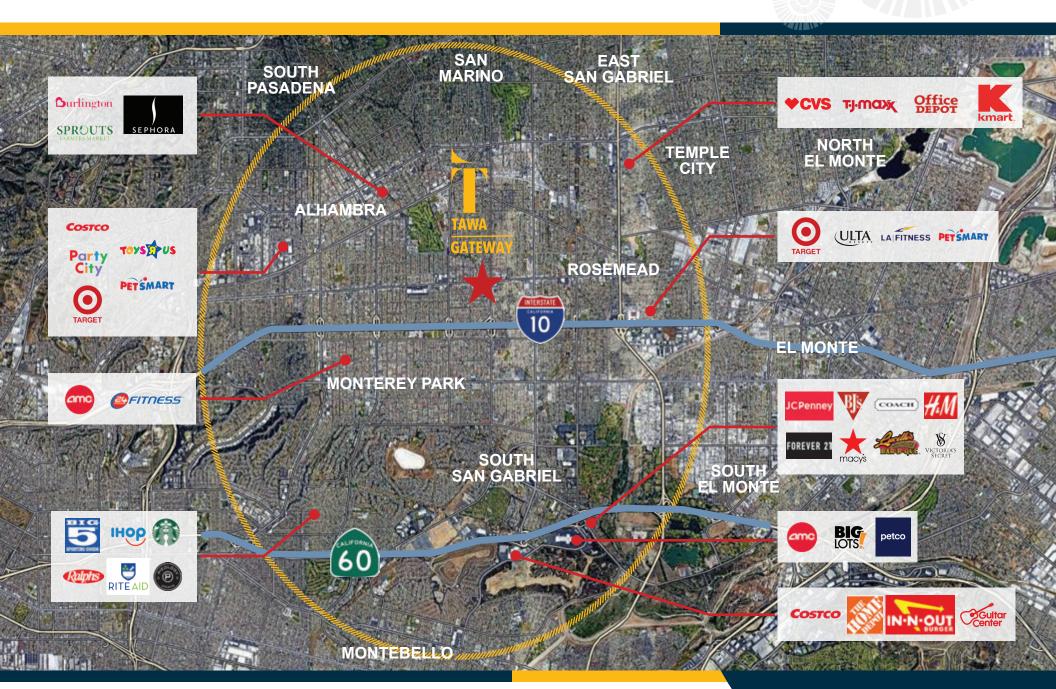

### Location

Presently, and for several decades, Tawa Gateway has been at the forefront and known as the top Asian shopping center in the market and country with 99 Ranch, Chong Hing Jewelers and more.