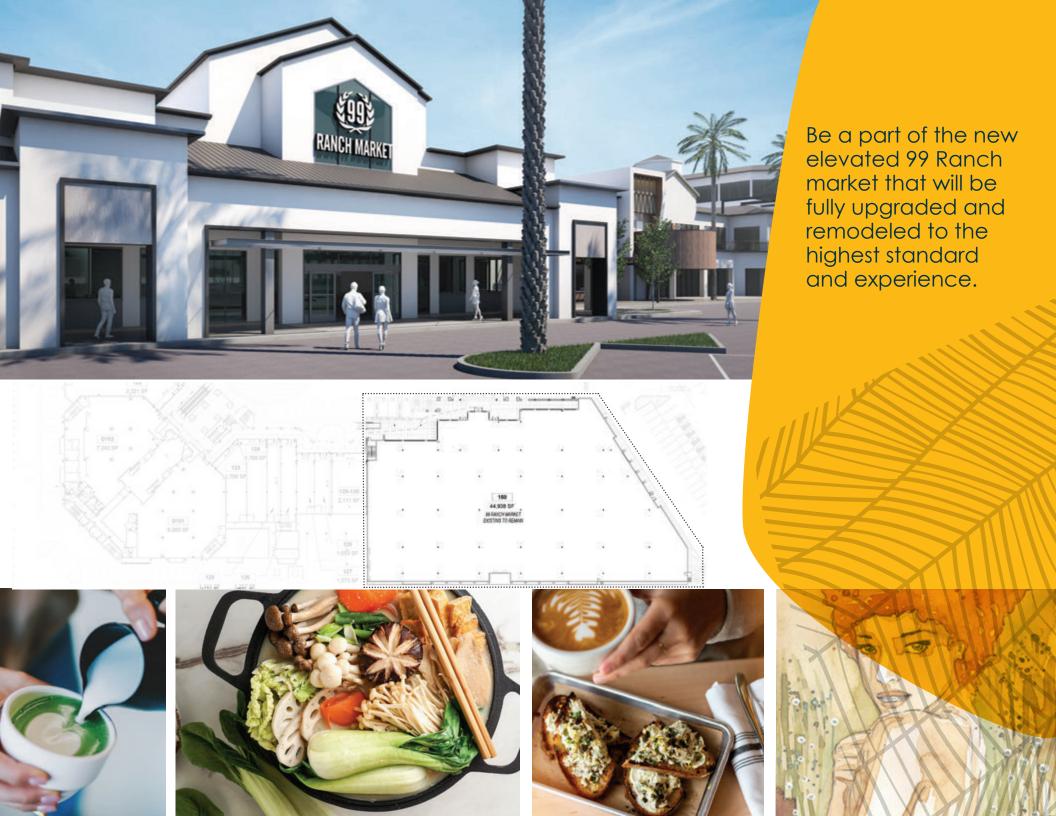

### Tawa

From the very first store in Westminster, California. 99 Ranch Market has expanded across 11 states with 59 stores as of today.

A lifestyle destination center for the decades to come...

The Future

Introducing new elevated restaurants, shops, and entertainment, all in one place

A Curated Experience

Designed with thoughtful amenities for all demographics including families with children.