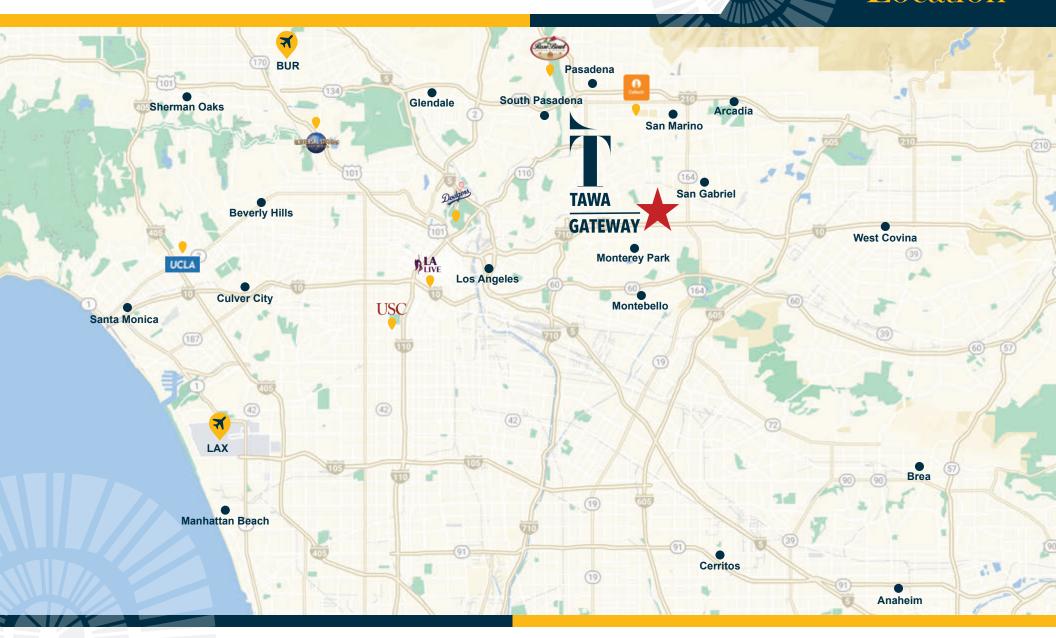

More than a shopping destination, it is a place where heritage is commemorated, diversity is celebrated, and where all are embraced and encouraged to create memories that last a lifetime.

Tawa Gateway is where the best of everything comes together.























### Tawa

From the very first store in Westminster, California. 99 Ranch Market has expanded across 11 states with 59 stores as of today.

#### **West Coast**

California: 43 stores Washington: 2 stores Nevada: 3 stores Arizona: 1 store Oregon: 1 store Texas: 7 stores

#### **East Coast**









### Location



Presently, and for several decades, Tawa Gateway has been at the forefront and known as the top Asian shopping center in the market and country with 99 Ranch, Chong Hing Jewelers and more.

## Location







# Tawa Gateway / Valley and Del Mar continues to be at Ground Zero with two major jewelry stores...







Brands under Chong Hing Jewelers includes, but not limited to:





























Brands under Hing Wa Lee Jewelers includes, but not limited to:













































A lifestyle destination center for the decades to come...



The Future

Introducing new elevated restaurants, shops, and entertainment, all in one place



A Curated Experience











Designed with thoughtful amenities for all demographics including families with children.