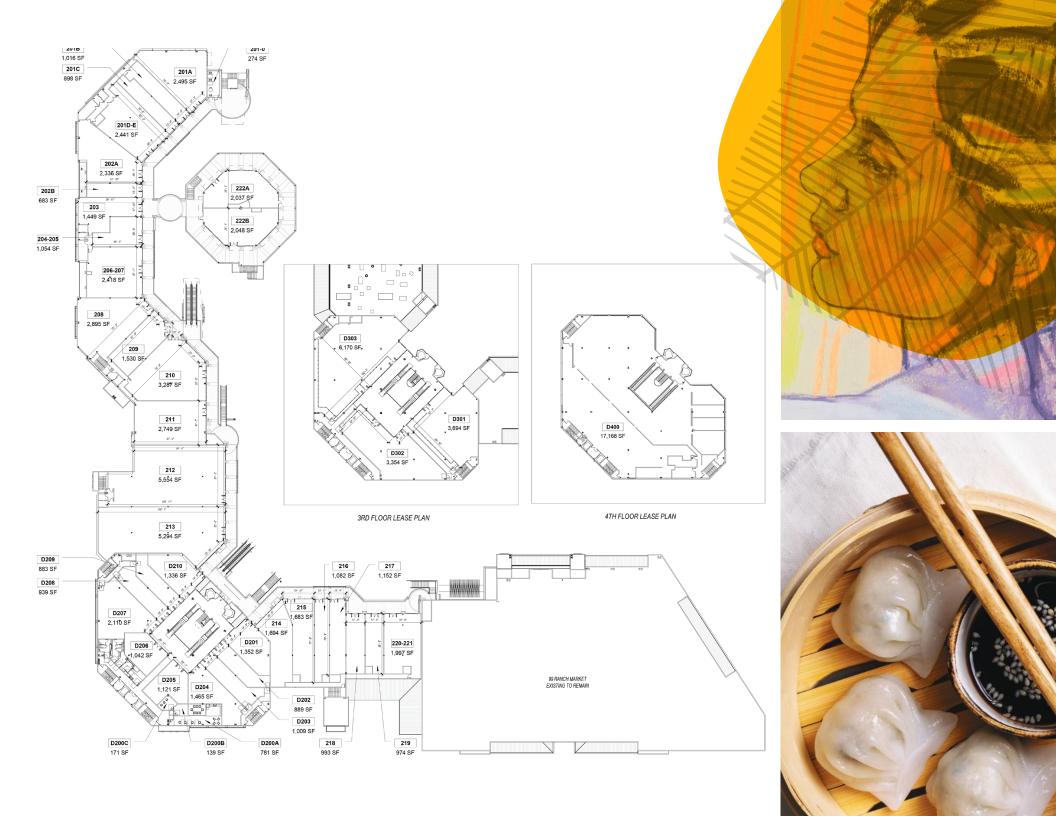

the top Asian shopping center in the market and country with 99 Ranch, Chong Hing Jewelers and more.

### Location





Trade Area



## Tawa Gateway / Valley and Del Mar continues to be at Ground Zero with two major jewelry stores...







Brands under Chong Hing Jewelers includes, but not limited to:





























Brands under Hing Wa Lee Jewelers includes, but not limited to:

























**IWC** 



JAEGER-LECOULTRE















## **Building A1**



### **Building D - Exterior**







\*5 mi radius; 2010-2020 Census







# VALET & CONCIERGE

Elevating lifestyle to Gateway with enhanced design and services













Designed with thoughtful amenities for all demographics including families with children.











TENIA NIT