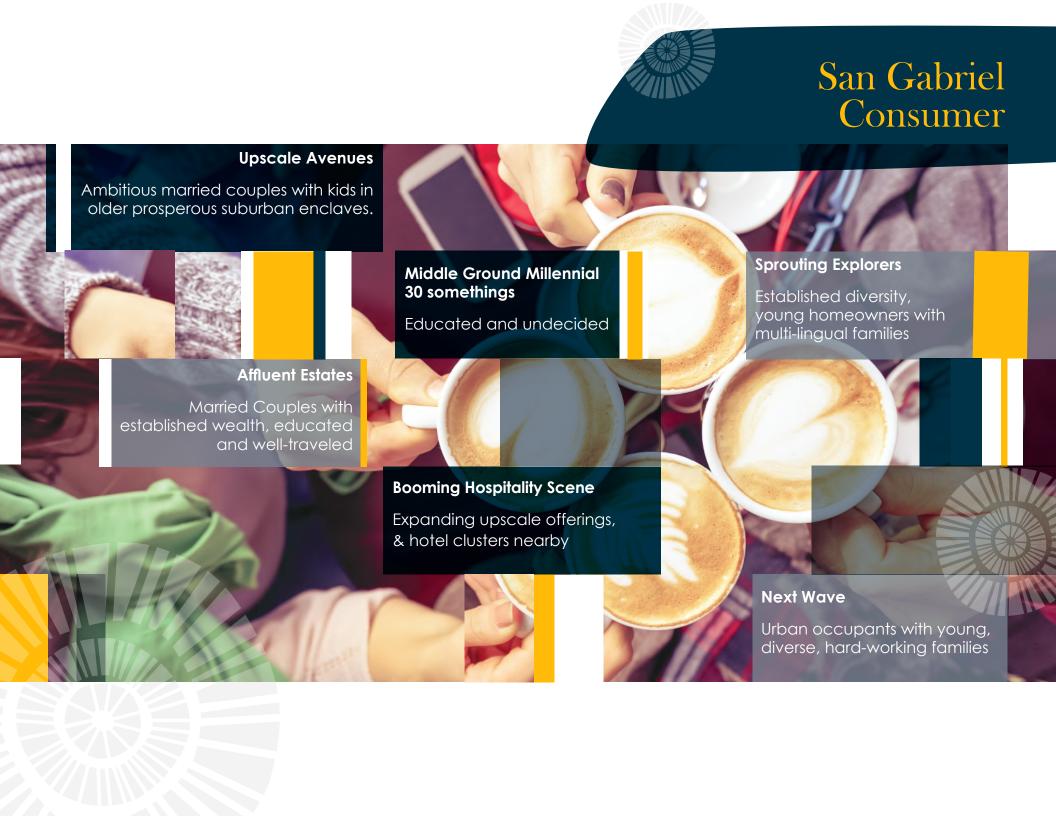

### Location

Trade Area

### **Building D - Exterior**

\*5 mi radius; 2010-2020 Census