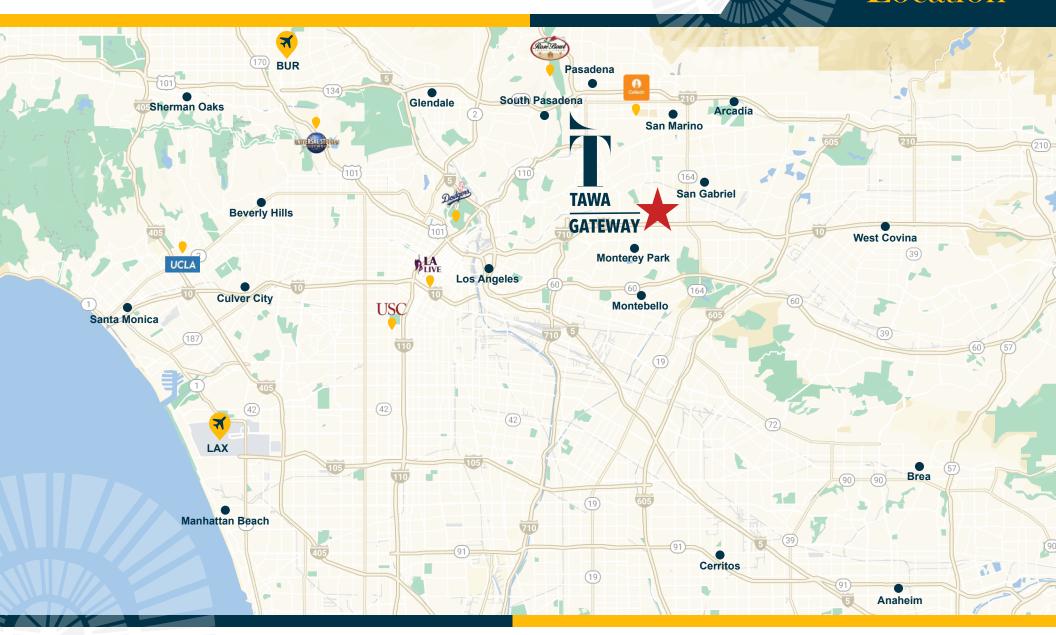

ence, and experience.

More than a shopping destination, it is a place where heritage is commemorated, diversity is celebrated, and where all are embraced and encouraged to create memories that last a lifetime.

Tawa Gateway is where the best of everything comes together.



























#### Tawa

From the very first store in Westminster, California. 99 Ranch Market has expanded across 11 states with 59 stores as of today.

#### **West Coast**

California: 43 stores Washington: 2 stores Nevada: 3 stores Arizona: 1 store Oregon: 1 store Texas: 7 stores









#### Location



Presently, and for several decades, Tawa Gateway has been at the forefront and known as the top Asian shopping center in the market and country with 99 Ranch, Chong Hing Jewelers and more.

### Location





Trade Area



## Tawa Gateway / Valley and Del Mar continues to be at Ground Zero with two major jewelry stores...







Brands under Chong Hing Jewelers includes, but not limited to:





























Brands under Hing Wa Lee Jewelers includes, but not limited to:

























**IWC** 



JAEGER-LECOULTRE















## **Building A1**



### **Building D - Exterior**







\*5 mi radius; 2010-2020 Census







# VALET & CONCIERGE

Elevating lifestyle to Gateway with enhanced design and services













Designed with thoughtful amenities for all demographics including families with children.











TENIA NIT