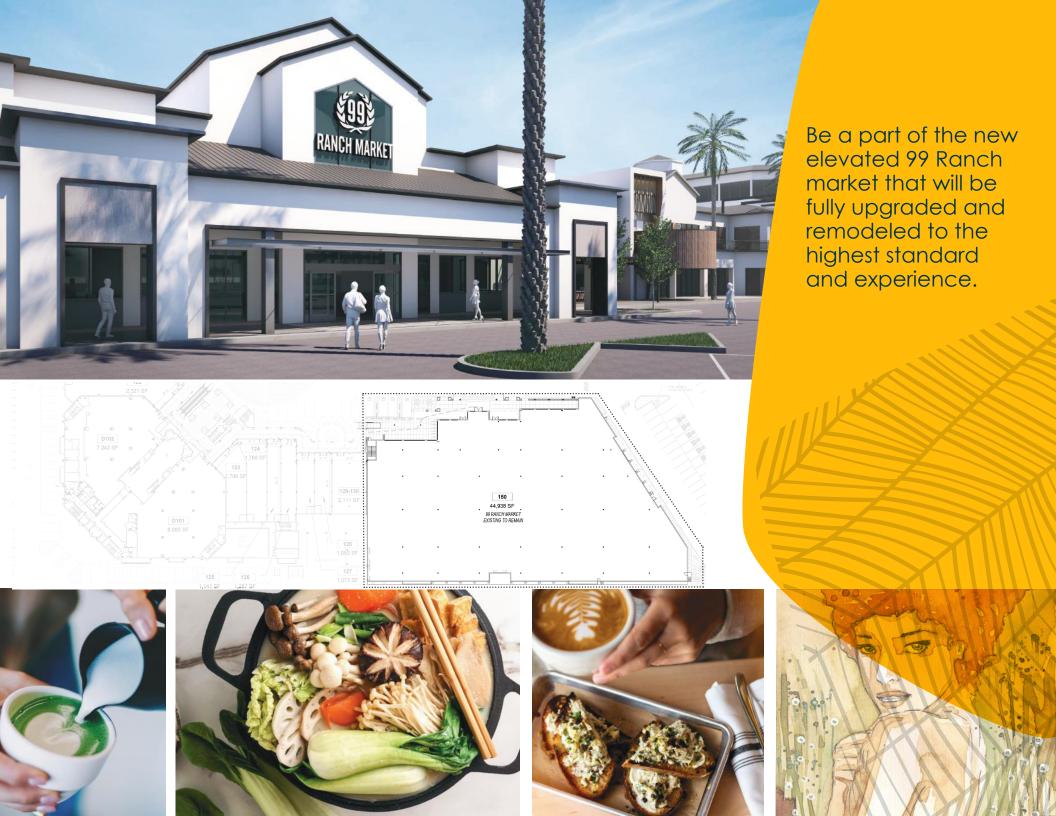

For decades, Tawa Gateway has been a beacon for the community, helping to create rituals amongst friends and family at a place known for its tradition, discovery, and enrichment. Anchored by 99 Ranch Market, TAWA Gateway is an epicenter for those traveling from near and far, in search of comfort, indulgence, and experience.

#### Location

Presently, and for several decades, Tawa Gateway has been at the forefront and known as the top Asian shopping center in the market and country with 99 Ranch, Chong Hing Jewelers and more.