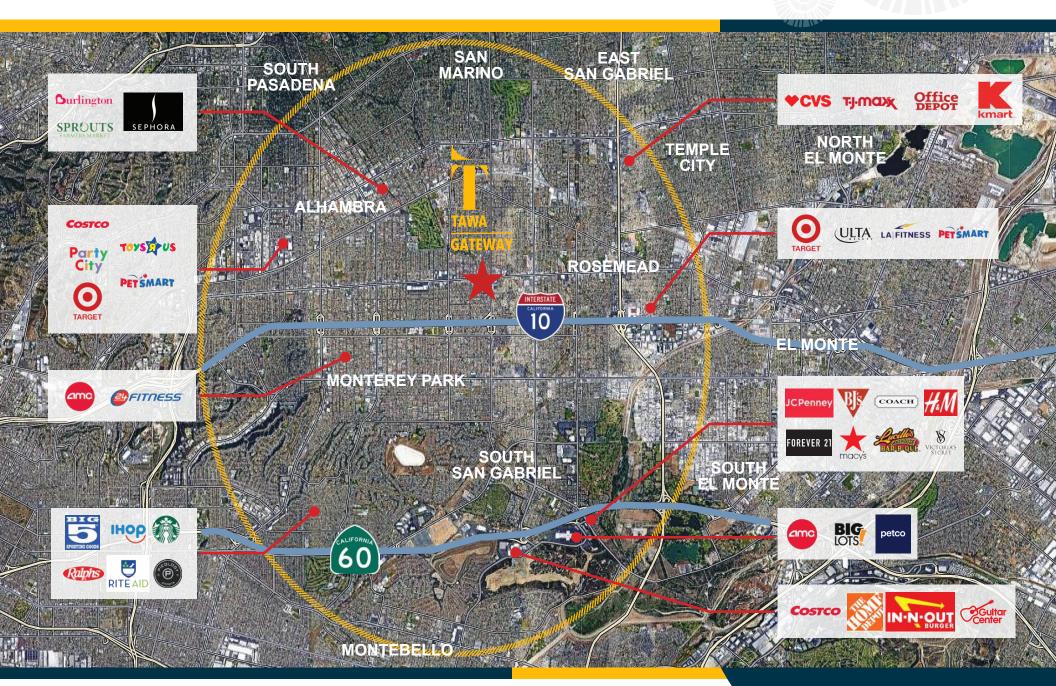

ce, and experience.

More than a shopping destination, it is a place where heritage is commemorated, diversity is celebrated, and where all are embraced and encouraged to create memories that last a lifetime.

Tawa Gateway is where the best of everything comes together.



























#### Tawa

From the very first store in Westminster, California. 99 Ranch Market has expanded across 11 states with 59 stores as of today.

#### **West Coast**

California: 43 stores Washington: 2 stores Nevada: 3 stores Arizona: 1 store Oregon: 1 store Texas: 7 stores









#### Location



Presently, and for several decades, Tawa Gateway has been at the forefront and known as the top Asian shopping center in the market and country with 99 Ranch, Chong Hing Jewelers and more.

### Location





Trade Area



## Tawa Gateway / Valley and Del Mar continues to be at Ground Zero with two major jewelry stores...







Brands under Chong Hing Jewelers includes, but not limited to:





























Brands under Hing Wa Lee Jewelers includes, but not limited to:

























**IWC** 



JAEGER-LECOULTRE















## **Building A1**



### **Building D - Exterior**







\*5 mi radius; 2010-2020 Census







# VALET & CONCIERGE

Elevating lifestyle to Gateway with enhanced design and services













Designed with thoughtful amenities for all demographics including families with children.











TENIA NIT