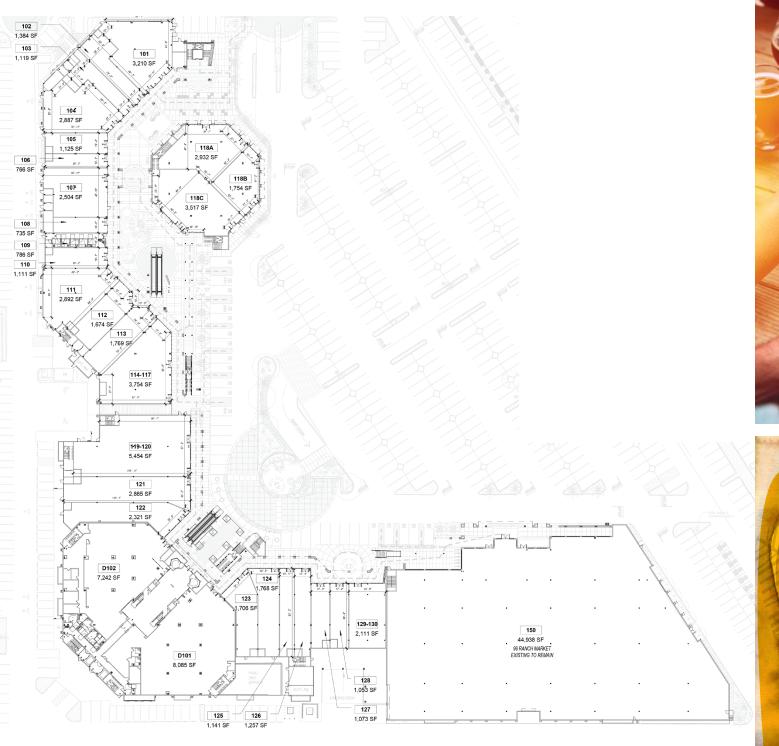

wn as the top Asian shopping center in the market and country with 99 Ranch, Chong Hing Jewelers and more.

### Location





Trade Area



## Tawa Gateway / Valley and Del Mar continues to be at Ground Zero with two major jewelry stores...







Brands under Chong Hing Jewelers includes, but not limited to:





























Brands under Hing Wa Lee Jewelers includes, but not limited to:

























**IWC** 



JAEGER-LECOULTRE















## **Building A1**



### **Building D - Exterior**







\*5 mi radius; 2010-2020 Census







# VALET & CONCIERGE

Elevating lifestyle to Gateway with enhanced design and services













Designed with thoughtful amenities for all demographics including families with children.











TENIA NIT