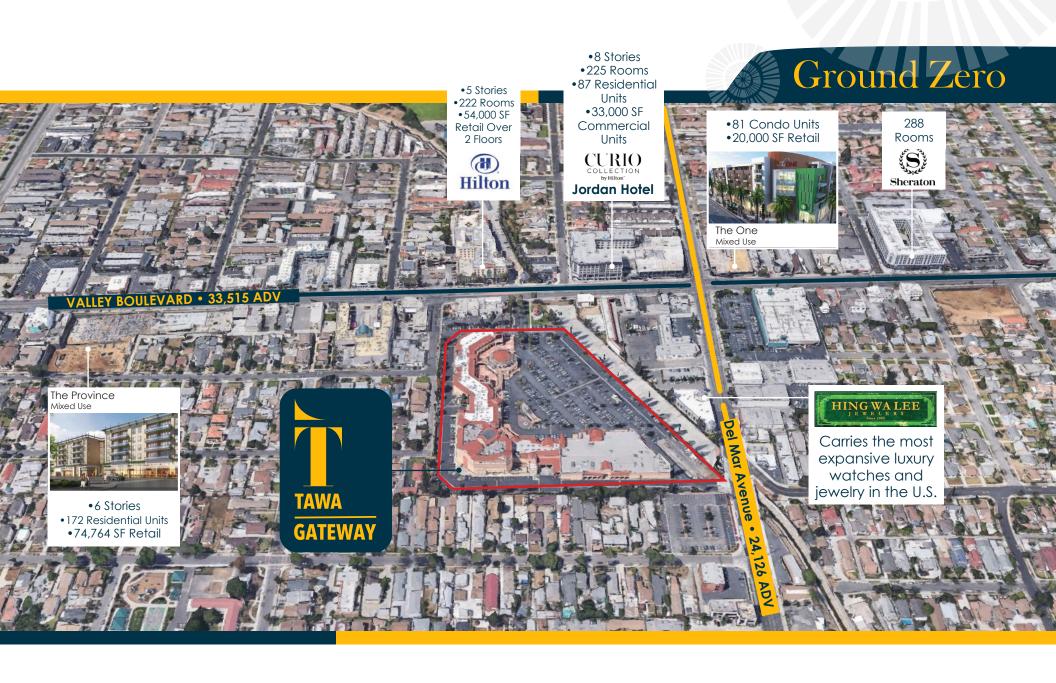

## Tawa Gateway / Valley and Del Mar continues to be at Ground Zero with two major jewelry stores...

Brands under Chong Hing Jewelers includes, but not limited to:

Brands under Hing Wa Lee Jewelers includes, but not limited to: